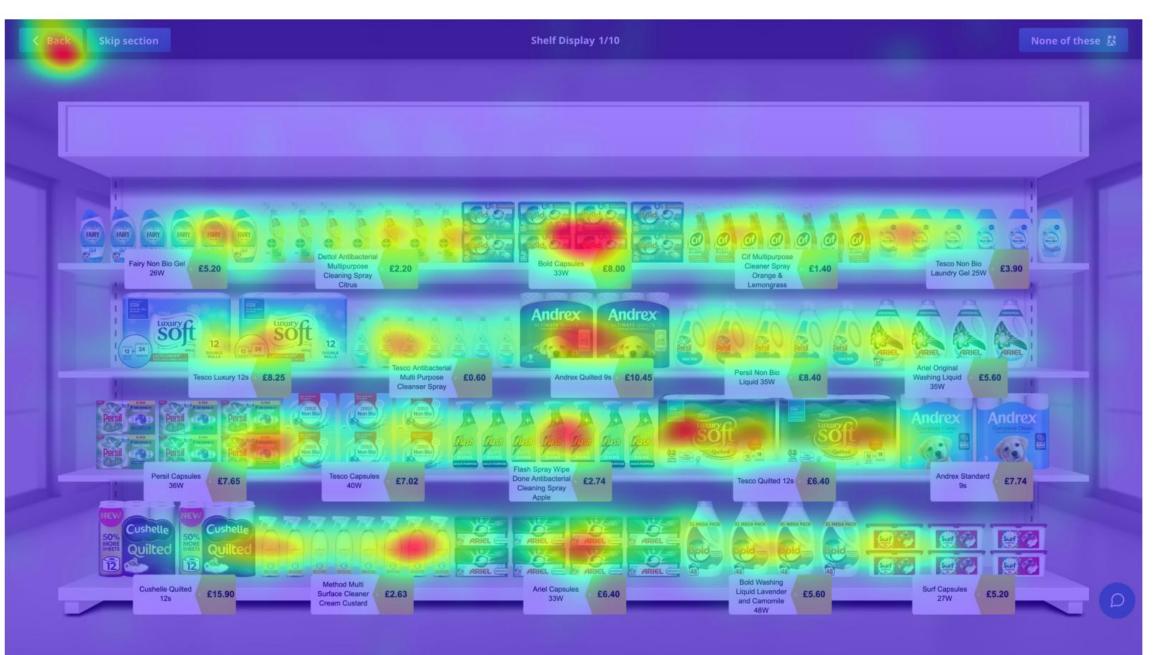

### SPACE & LOCATION

- ALL JBPS HAVE FUNDING TOWARDS SPACE
- But nobody knows what space and location is worth
- WE WANTED TO IDENTIFY WHERE A € WOULD BE BETTER SPENT

### **Heatmap of respondent's clicks**

- 25 - 20 - 10

### Heatmap of respondent's clicks

- 16 - 14 - 12 10 Number of clicks

### Heatmap of respondent's clicks

- 10 8 Number of clicks