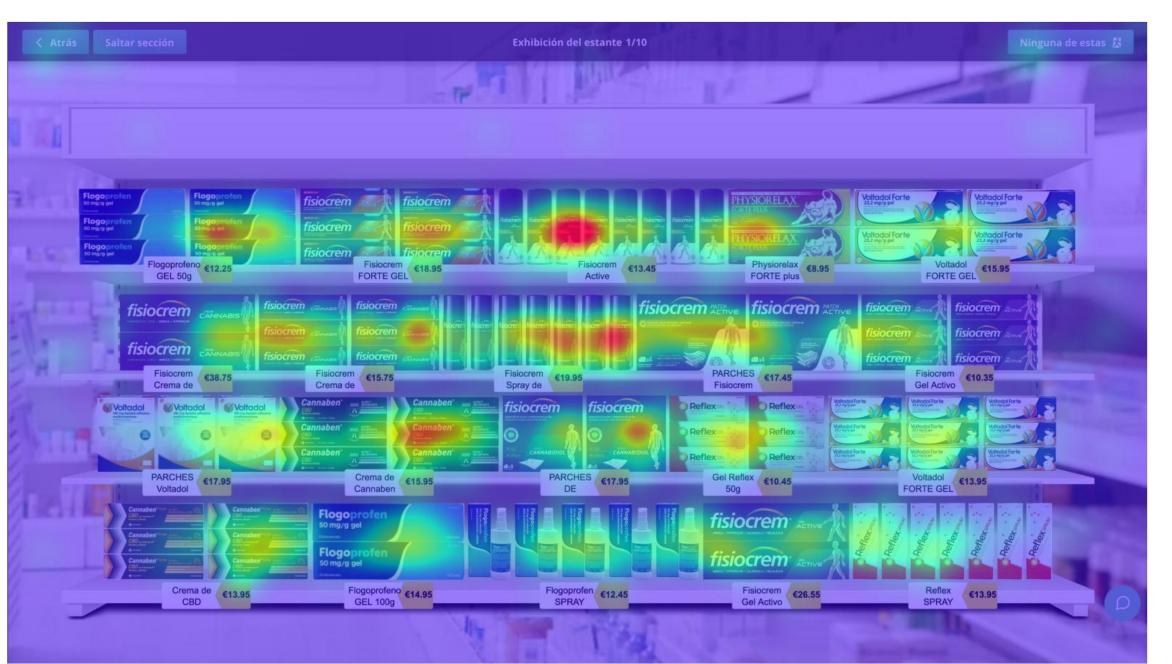

### SPACE & LOCATION

- ALL JBPS HAVE FUNDING TOWARDS SPACE
- But nobody knows what space and location is worth
- WE WANTED TO IDENTIFY WHERE A € WOULD BE BETTER SPENT

### **Heatmap of respondent's clicks**

- 25 - 20 - 10

### Heatmap of respondent's clicks

- 16 - 14 - 12 10 Number of clicks

### Heatmap of respondent's clicks

- 10 8 Number of clicks